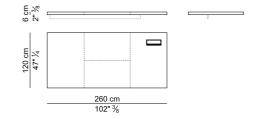

# PIANI SCRIVANIE – TOPS OF DESKS













# PIANI SCRIVANIE – TOPS OF DESKS













. 11



.











# PANNELLI DI CORTESIA – MODESTY PANELS













## CASSETTIERE FISSE E RELATIVI PANNELLI LATERALI – FIXED PEDESTALS AND ITS SIDE PANELS















## CASSETTI PER CASSETTIERE FISSE – DRAWERS FOR FIXED PEDESTALS





ŀ

#### MOBILI ALLUNGO E RELATIVI PANNELLI – SIDEBOARD CABINETSAND ITS SIDE PANELS



## CASSETTI E ANTE PER MOBILI ALLUNGO - DRAWERS AND DOORS FOR SIDEBOARD CABINETS





| <u>47 cm</u><br>18" ½ |                  |  |
|-----------------------|------------------|--|
| 2 cm<br>0" ¾          | 54,6 cm<br>21" ½ |  |

| 47 cm<br>18" ½ |                                           |
|----------------|-------------------------------------------|
| 2 cm<br>0" ¾   | $\frac{54,6 \text{ cm}}{21" \frac{1}{2}}$ |





# MOBILI BASSI- LOW CABINETS