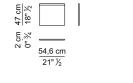

## CASSETTI E ANTE PER MOBILI ALLUNGO - DRAWERS AND DOORS FOR SIDEBOARD CABINETS

| <u>47 cm</u><br>18" ½ |                  |  |
|-----------------------|------------------|--|
| 2 cm<br>0" ¾          | 54,6 cm<br>21" ½ |  |

| 47 cm<br>18" ½ |                                           |
|----------------|-------------------------------------------|
| 2 cm<br>0" ¾   | $\frac{54,6 \text{ cm}}{21" \frac{1}{2}}$ |