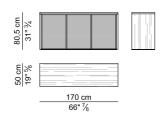

. 11



.











# PANNELLI DI CORTESIA – MODESTY PANELS













## CASSETTIERE FISSE E RELATIVI PANNELLI LATERALI – FIXED PEDESTALS AND ITS SIDE PANELS















## CASSETTI PER CASSETTIERE FISSE – DRAWERS FOR FIXED PEDESTALS





ŀ

#### MOBILI ALLUNGO E RELATIVI PANNELLI – SIDEBOARD CABINETSAND ITS SIDE PANELS



## CASSETTI E ANTE PER MOBILI ALLUNGO - DRAWERS AND DOORS FOR SIDEBOARD CABINETS





| <u>47 cm</u><br>18" ½ |                  |  |
|-----------------------|------------------|--|
| 2 cm<br>0" ¾          | 54,6 cm<br>21" ½ |  |

| 47 cm<br>18" ½ |                                           |
|----------------|-------------------------------------------|
| 2 cm<br>0" ¾   | $\frac{54,6 \text{ cm}}{21" \frac{1}{2}}$ |





# MOBILI BASSI- LOW CABINETS













#### **MOBILI ALTI – HIGH CABINETS**













#### ANTE E CASSETTI PER MOBILI ALTI E BASSI - DOORS AND DRAWERS FOR HIGH AND LOW CABINETS



 $\frac{54,5 \text{ cm}}{21" \frac{1}{2}}$