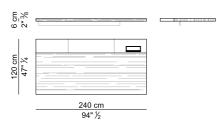

# PIANI SCRIVANIE – TOPS OF DESKS













# PIANI SCRIVANIE – TOPS OF DESKS













. 11



.











# PANNELLI DI CORTESIA – MODESTY PANELS













## CASSETTIERE FISSE E RELATIVI PANNELLI LATERALI – FIXED PEDESTALS AND ITS SIDE PANELS















## CASSETTI PER CASSETTIERE FISSE – DRAWERS FOR FIXED PEDESTALS





ŀ

#### MOBILI ALLUNGO E RELATIVI PANNELLI – SIDEBOARD CABINETSAND ITS SIDE PANELS



## CASSETTI E ANTE PER MOBILI ALLUNGO - DRAWERS AND DOORS FOR SIDEBOARD CABINETS





| <u>47 cm</u><br>18" ½ |                  |  |
|-----------------------|------------------|--|
| 2 cm<br>0" ¾          | 54,6 cm<br>21" ½ |  |

| 47 cm<br>18" ½ |                                           |
|----------------|-------------------------------------------|
| 2 cm<br>0" ¾   | $\frac{54,6 \text{ cm}}{21" \frac{1}{2}}$ |





# MOBILI BASSI- LOW CABINETS