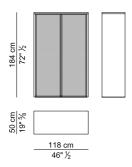

RTESIA – MODESTY PANELS













## CASSETTIERE FISSE E RELATIVI PANNELLI LATERALI – FIXED PEDESTALS AND ITS SIDE PANELS















## CASSETTI PER CASSETTIERE FISSE – DRAWERS FOR FIXED PEDESTALS





ŀ

#### MOBILI ALLUNGO E RELATIVI PANNELLI – SIDEBOARD CABINETSAND ITS SIDE PANELS



## CASSETTI E ANTE PER MOBILI ALLUNGO - DRAWERS AND DOORS FOR SIDEBOARD CABINETS





| <u>47 cm</u><br>18" ½ |                  |  |
|-----------------------|------------------|--|
| 2 cm<br>0" ¾          | 54,6 cm<br>21" ½ |  |

| 47 cm<br>18" ½ |                                           |
|----------------|-------------------------------------------|
| 2 cm<br>0" ¾   | $\frac{54,6 \text{ cm}}{21" \frac{1}{2}}$ |





# MOBILI BASSI- LOW CABINETS













#### **MOBILI ALTI – HIGH CABINETS**













#### ANTE E CASSETTI PER MOBILI ALTI E BASSI - DOORS AND DRAWERS FOR HIGH AND LOW CABINETS



 $\frac{54,5 \text{ cm}}{21" \frac{1}{2}}$