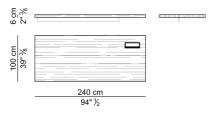

# PIANI SCRIVANIE – TOPS OF DESKS













# PIANI SCRIVANIE – TOPS OF DESKS













. 11



.











# PANNELLI DI CORTESIA – MODESTY PANELS













## CASSETTIERE FISSE E RELATIVI PANNELLI LATERALI – FIXED PEDESTALS AND ITS SIDE PANELS















## CASSETTI PER CASSETTIERE FISSE – DRAWERS FOR FIXED PEDESTALS





ŀ

#### MOBILI ALLUNGO E RELATIVI PANNELLI – SIDEBOARD CABINETSAND ITS SIDE PANELS



## CASSETTI E ANTE PER MOBILI ALLUNGO - DRAWERS AND DOORS FOR SIDEBOARD CABINETS





| <u>47 cm</u><br>18" ½ |                  |  |
|-----------------------|------------------|--|
| 2 cm<br>0" ¾          | 54,6 cm<br>21" ½ |  |

| 47 cm<br>18" ½ |                                           |
|----------------|-------------------------------------------|
| 2 cm<br>0" ¾   | $\frac{54,6 \text{ cm}}{21" \frac{1}{2}}$ |