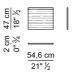

#### ANTE E CASSETTI PER MOBILI ALTI E BASSI - DOORS AND DRAWERS FOR HIGH AND LOW CABINETS

 $\frac{54,5 \text{ cm}}{21" \frac{1}{2}}$