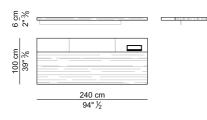

# PIANI SCRIVANIE – TOPS OF DESKS













# PIANI SCRIVANIE – TOPS OF DESKS













. 11



.











# PANNELLI DI CORTESIA – MODESTY PANELS













## CASSETTIERE FISSE E RELATIVI PANNELLI LATERALI – FIXED PEDESTALS AND ITS SIDE PANELS















## CASSETTI PER CASSETTIERE FISSE – DRAWERS FOR FIXED PEDESTALS





ŀ

#### MOBILI ALLUNGO E RELATIVI PANNELLI – SIDEBOARD CABINETSAND ITS SIDE PANELS



## CASSETTI E ANTE PER MOBILI ALLUNGO - DRAWERS AND DOORS FOR SIDEBOARD CABINETS





| <u>47 cm</u><br>18" ½ |                  |  |
|-----------------------|------------------|--|
| 2 cm<br>0" ¾          | 54,6 cm<br>21" ½ |  |

| 47 cm<br>18" ½ |                                           |
|----------------|-------------------------------------------|
| 2 cm<br>0" ¾   | $\frac{54,6 \text{ cm}}{21" \frac{1}{2}