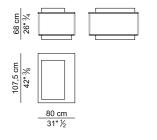

# PIANI SCRIVANIE – TOPS OF DESKS













# PIANI SCRIVANIE – TOPS OF DESKS













. 11



.











# PANNELLI DI CORTESIA – MODESTY PANELS













## CASSETTIERE FISSE E RELATIVI PANNELLI LATERALI – FIXED PEDESTALS AND ITS SIDE PANELS















## CASSETTI PER CASSETTIERE FISSE – DRAWERS FOR FIXED PEDESTALS





ŀ

#### MOBILI ALLUNGO E RELATIVI PANNELLI – SIDEBOARD CABINETSAND ITS SIDE PANELS



## CASSETTI E ANTE PER MOBILI ALLUNGO - DRAWERS AND DOORS FOR SIDEBOARD CABINETS





| <u>47 cm</u><br>18" ½ |                  |  |
|-----------------------|------------------|--|
| 2 cm<br>0" ¾          | 54,6 cm<br>21" ½ |  |

| 47 cm<br>18" ½ |                                           |
|----------------|-------------------------------------------|
| 2 cm<br>0" ¾   | $\frac{54,6 \text{ cm}}{21" \frac{1}{2}}$ |





# MOBILI BASSI- LOW CABINETS













#### **MOBILI ALTI – HIGH CABINETS**













#### ANTE E CASSETTI PER MOBILI ALTI E BASSI - DOORS AND DRAWERS FOR HIGH AND LOW CABINETS



 $\frac{54,5 \text{