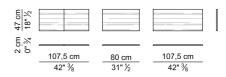

## CASSETTI E ANTE PER MOBILI ALLUNGO - DRAWERS AND DOORS FOR SIDEBOARD CABINETS

| <u>47 cm</u><br>18" ½ |                  |  |
|-----------------------|------------------|--|
| 2 cm<br>0" ¾          | 54,6 cm<br>21" ½ |  |