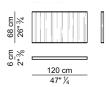

# PIANI SCRIVANIE – TOPS OF DESKS













# PIANI SCRIVANIE – TOPS OF DESKS













. 11



.











# PANNELLI DI CORTESIA – MODESTY PANELS













## CASSETTIERE FISSE E RELATIVI PANNELLI LATERALI – FIXED PEDESTALS AND ITS SIDE PANELS















## CASSETTI PER CASSETTIERE FISSE – DRAWERS FOR FIXED PEDESTALS





ŀ

#### MOBILI ALLUNGO E RELATIVI PANNELLI – SIDEBOARD CABINETSAND ITS SIDE PANELS



## CASSETTI E ANTE PER MOBILI ALLUNGO - DRAWERS AND DOORS FOR SIDEBOARD CABINETS





| <u>47 cm</u><br>18" ½ |                  |  |
|-----------------------|------------------|--|
| 2 cm<br>0" ¾          | 54,6 cm<br>21" ½ |  |

| 47 cm<br>18" ½ |                                           |
|----------------|-------------------------------------------|
| 2 cm<br>0" ¾   | $\frac{54,6 \text{ cm}}{21" \frac{1}{2}}$ |





# MOBILI BASSI- LOW CABINETS













#### **MOBILI ALTI –