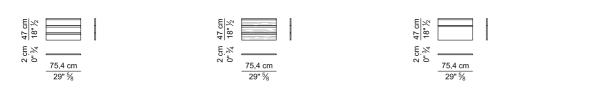

## CASSETTI E ANTE PER MOBILI ALLUNGO - DRAWERS AND DOORS FOR SIDEBOARD CABINETS

| <u>47 cm</u><br>18" ½ |                  |  |
|-----------------------|------------------|--|
| 2 cm<br>0" ¾          | 54,6 cm<br>21" ½ |  |

| 47 cm<br>18" ½ |                                           |
|----------------|-------------------------------------------|
| 2 cm<br>0" ¾   | $\frac{54,6 \text{ cm}}{21" \frac{1}{2}}$ |