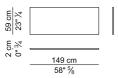

# PIANI SCRIVANIE – TOPS OF DESKS













# PIANI SCRIVANIE – TOPS OF DESKS













. 11



.











# PANNELLI DI CORTESIA – MODESTY PANELS













## CASSETTIERE FISSE E RELATIVI PANNELLI LATERALI – FIXED PEDESTALS AND ITS SIDE PANELS















## CASSETTI PER CASSETTIERE FISSE – DRAWERS FOR FIXED PEDESTALS





ŀ

#### MOBILI ALLUNGO E RELATIVI PANNELLI – SIDEBOARD CABINETSAND ITS SIDE PANELS



## CASSETTI E ANTE PER MOBILI ALLUNGO - DRAWERS AND DOORS FOR SIDEBOARD CABINETS





| <u>47 cm</u><br>18" ½ |                  |  |
|-----------------------|------------------|--|
| 2 cm<br>0" ¾          | 54,6 cm<br>21" ½ |  |

| 47 cm<br>18" ½ |                                           |
|----------------|-------------------------------------------|
| 2 cm<br>0" ¾   | $\frac{54,6 \text{ cm}}{21" \frac{1}{2}}$ |





# MOBILI BASSI- LOW CABINETS













#### **MOBILI ALTI – HIGH CABINETS**













#### ANTE E C