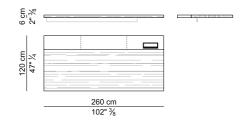

# PIANI SCRIVANIE – TOPS OF DESKS













# PIANI SCRIVANIE – TOPS OF DESKS













. 11



.











# PANNELLI DI CORTESIA – MODESTY PANELS













## CASSETTIERE FISSE E RELATIVI PANNELLI LATERALI – FIXED PEDESTALS AND ITS SIDE PANELS















## CASSETTI PER CASSETTIERE FISSE – DRAWERS FOR FIXED PEDESTALS





ŀ

#### MOBILI ALLUNGO E RELATIVI PANNELLI – SIDEBOARD CABINETSAND ITS SIDE PANELS



## CASSETTI E ANTE PER MOBILI ALLUNGO - DRAWERS AND DOORS FOR SIDEBOARD CABINETS





| <u>47 cm</u><br>18" ½ |                  |  |
|-----------------------|------------------|--|
| 2 cm<br>0" ¾          | 54,6 cm<br>21" ½ |  |

| 47 cm<br>18" ½ |                                           |
|----------------|-------------------------------------------|
| 2 cm<br>0" ¾   | $\frac{54,6 \text{ cm}}{21" \frac{1}{2}}$ |





# MOBILI BASSI- LOW CABINETS