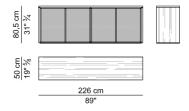

. 11



.











# PANNELLI DI CORTESIA – MODESTY PANELS













## CASSETTIERE FISSE E RELATIVI PANNELLI LATERALI – FIXED PEDESTALS AND ITS SIDE PANELS















## CASSETTI PER CASSETTIERE FISSE – DRAWERS FOR FIXED PEDESTALS





ŀ

#### MOBILI ALLUNGO E RELATIVI PANNELLI – SIDEBOARD CABINETSAND ITS SIDE PANELS



## CASSETTI E ANTE PER MOBILI ALLUNGO - DRAWERS AND DOORS FOR SIDEBOARD CABINETS





| <u>47 cm</u><br>18" ½ |                  |  |
|-----------------------|------------------|--|
| 2 cm<br>0" ¾          | 54,6 cm<br>21" ½ |  |

| 47 cm<br>18" ½ |                                           |
|----------------|-------------------------------------------|
| 2 cm<br>0" ¾   | $\frac{54,6 \text{ cm}}{21" \frac{1}{2}}$ |





# MOBILI BASSI- LOW CABINETS













#### **MOBILI ALTI – HIGH CABINETS**













#### ANTE E CASSETTI PER MOBILI ALTI E BASSI - DOORS AND DRAWERS FOR HIGH AND LOW CABINETS



 $\frac{54,5 \text{ cm}}{21" \frac{1}{2}}$