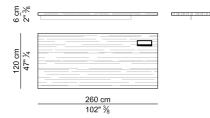

# PIANI SCRIVANIE – TOPS OF DESKS













# PIANI SCRIVANIE – TOPS OF DESKS













. 11



.











# PANNELLI DI CORTESIA – MODESTY PANELS













## CASSETTIERE FISSE E RELATIVI PANNELLI LATERALI – FIXED PEDESTALS AND ITS SIDE PANELS















## CASSETTI PER CASSETTIERE FISSE – DRAWERS FOR FIXED PEDESTALS





ŀ

#### MOBILI ALLUNGO E RELATIVI PANNELLI – SIDEBOARD CABINETSAND ITS SIDE PANELS



## CASSETTI E ANTE PER MOBILI ALLUNGO - DRAWERS AND DOORS FOR SIDEBOARD CABINETS





| <u>47 cm</u><br>18" ½ |                  |  |
|-----------------------|------------------|--|
| 2 cm<br>0" ¾          | 54,6 cm<br>21" ½ |  |

| 47 cm<br>18" ½ |                                           |
|----------------|-------------------------------------------|
| 2 cm<br>0" ¾   | $\frac{54,6 \text{ cm}}{21" \frac{1}{2}}$ |





# MOBILI BASSI- LOW CABINETS