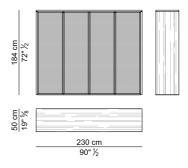

ODESTY PANELS













## CASSETTIERE FISSE E RELATIVI PANNELLI LATERALI – FIXED PEDESTALS AND ITS SIDE PANELS















## CASSETTI PER CASSETTIERE FISSE – DRAWERS FOR FIXED PEDESTALS





ŀ

#### MOBILI ALLUNGO E RELATIVI PANNELLI – SIDEBOARD CABINETSAND ITS SIDE PANELS



## CASSETTI E ANTE PER MOBILI ALLUNGO - DRAWERS AND DOORS FOR SIDEBOARD CABINETS





| <u>47 cm</u><br>18" ½ |                  |  |
|-----------------------|------------------|--|
| 2 cm<br>0" ¾          | 54,6 cm<br>21" ½ |  |

| 47 cm<br>18" ½ |                                           |
|----------------|-------------------------------------------|
| 2 cm<br>0" ¾   | $\frac{54,6 \text{ cm}}{21" \frac{1}{2}}$ |





# MOBILI BASSI- LOW CABINETS













#### **MOBILI ALTI – HIGH CABINETS**













#### ANTE E CASSETTI PER MOBILI ALTI E BASSI - DOORS AND DRAWERS FOR HIGH AND LOW CABINETS



 $\frac{54,5 \text{ cm}}{21" \frac{1}{2}}$