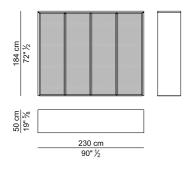

IA – MODESTY PANELS













## CASSETTIERE FISSE E RELATIVI PANNELLI LATERALI – FIXED PEDESTALS AND ITS SIDE PANELS















## CASSETTI PER CASSETTIERE FISSE – DRAWERS FOR FIXED PEDESTALS





ŀ

#### MOBILI ALLUNGO E RELATIVI PANNELLI – SIDEBOARD CABINETSAND ITS SIDE PANELS



## CASSETTI E ANTE PER MOBILI ALLUNGO - DRAWERS AND DOORS FOR SIDEBOARD CABINETS





| <u>47 cm</u><br>18" ½ |                  |  |
|-----------------------|------------------|--|
| 2 cm<br>0" ¾          | 54,6 cm<br>21" ½ |  |

| 47 cm<br>18" ½ |                                           |
|----------------|-------------------------------------------|
| 2 cm<br>0" ¾   | $\frac{54,6 \text{ cm}}{21" \frac{1}{2}}$ |





# MOBILI BASSI- LOW CABINETS













#### **MOBILI ALTI – HIGH CABINETS**













#### ANTE E CASSETTI PER MOBILI ALTI E BASSI - DOORS AND DRAWERS FOR HIGH AND LOW CABINETS



 $\frac{54,5 \text{ cm}}{21" \frac{1}{2}}$