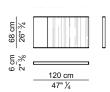

# PIANI SCRIVANIE – TOPS OF DESKS













# PIANI SCRIVANIE – TOPS OF DESKS













. 11



.











# PANNELLI DI CORTESIA – MODESTY PANELS













## CASSETTIERE FISSE E RELATIVI PANNELLI LATERALI – FIXED PEDESTALS AND ITS SIDE PANELS















## CASSETTI PER CASSETTIERE FISSE – DRAWERS FOR FIXED PEDESTALS





ŀ

#### MOBILI ALLUNGO E RELATIVI PANNELLI – SIDEBOARD CABINETSAND ITS SIDE PANELS



## CASSETTI E ANTE PER MOBILI ALLUNGO - DRAWERS AND DOORS FOR SIDEBOARD CABINETS





| <u>47 cm</u><br>18" ½ |                  |  |
|-----------------------|------------------|--|
| 2 cm<br>0" ¾          | 54,6 cm<br>21" ½ |  |

| 47 cm<br>18" ½ |                                           |
|----------------|-------------------------------------------|
| 2 cm<br>0" ¾   | $\frac{54,6 \text{ cm}}{21" \frac{1}{2}}$ |





# MOBILI BASSI- LOW CABINETS













#### **MOBILI AL