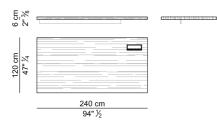

# PIANI SCRIVANIE – TOPS OF DESKS













# PIANI SCRIVANIE – TOPS OF DESKS













. 11



.











# PANNELLI DI CORTESIA – MODESTY PANELS













## CASSETTIERE FISSE E RELATIVI PANNELLI LATERALI – FIXED PEDESTALS AND ITS SIDE PANELS















## CASSETTI PER CASSETTIERE FISSE – DRAWERS FOR FIXED PEDESTALS





ŀ

#### MOBILI ALLUNGO E RELATIVI PANNELLI – SIDEBOARD CABINETSAND ITS SIDE PANELS



## CASSETTI E ANTE PER MOBILI ALLUNGO - DRAWERS AND DOORS FOR SIDEBOARD CABINETS





| <u>47 cm</u><br>18" ½ |                  |  |
|-----------------------|------------------|--|
| 2 cm<br>0" ¾          | 54,6 cm<br>21" ½ |  |

| 47 cm<br>18" ½ |                                           |
|----------------|-------------------------------------------|
| 2 cm<br>0" ¾   | $\frac{54,6 \text{ cm}}{21" \frac{1}{2}}$ |





# MOBILI BASSI- LOW CABINETS