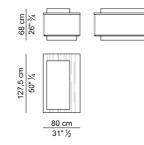

# PIANI SCRIVANIE – TOPS OF DESKS













# PIANI SCRIVANIE – TOPS OF DESKS













. 11



.











# PANNELLI DI CORTESIA – MODESTY PANELS













## CASSETTIERE FISSE E RELATIVI PANNELLI LATERALI – FIXED PEDESTALS AND ITS SIDE PANELS















## CASSETTI PER CASSETTIERE FISSE – DRAWERS FOR FIXED PEDESTALS





ŀ

#### MOBILI ALLUNGO E RELATIVI PANNELLI – SIDEBOARD CABINETSAND ITS SIDE PANELS



## CASSETTI E ANTE PER MOBILI ALLUNGO - DRAWERS AND DOORS FOR SIDEBOARD CABINETS





| <u>47 cm</u><br>18" ½ |                  |  |
|-----------------------|------------------|--|
| 2 cm<br>0" ¾          | 54,6 cm<br>21" ½ |  |

| 47 cm<br>18" ½ |                                           |
|----------------|-------------------------------------------|
| 2 cm<br>0" ¾   | $\frac{54,6 \text{ cm}}{21" \frac{1}{2}}$ |





# MOBILI BASSI- LOW CABINETS













#### **MOBILI ALTI – HIGH CABINETS**













#### ANTE E CASSETTI PER MOBILI ALTI E BASSI - DOORS AND DRAWERS FOR HIGH AND LOW CABINETS



 $\frac{54,5 \text{ cm}}{21" \