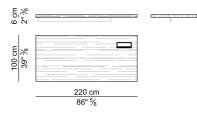

# PIANI SCRIVANIE – TOPS OF DESKS













# PIANI SCRIVANIE – TOPS OF DESKS













. 11



.











# PANNELLI DI CORTESIA – MODESTY PANELS













## CASSETTIERE FISSE E RELATIVI PANNELLI LATERALI – FIXED PEDESTALS AND ITS SIDE PANELS















## CASSETTI PER CASSETTIERE FISSE – DRAWERS FOR FIXED PEDESTALS





ŀ

#### MOBILI ALLUNGO E RELATIVI PANNELLI – SIDEBOARD CABINETSAND ITS SIDE PANELS



## CASSETTI E ANTE PER MOBILI ALLUNGO - DRAWERS AND DOORS FOR SIDEBOARD CABINETS





| <u>47 cm</u><br>18" ½ |                  |  |
|-----------------------|------------------|--|
| 2 cm<br>0" ¾          | 54,6 cm<br>21" ½ |  |

| 47 cm<br>18" ½ |                                           |
|----------------|-------------------------------------------|
| 2 cm<br>0" ¾   | $\frac{54,6 \text{ cm}}{21" \frac{1}{