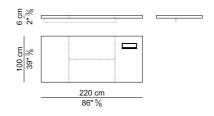

# PIANI SCRIVANIE – TOPS OF DESKS













# PIANI SCRIVANIE – TOPS OF DESKS













. 11



.











# PANNELLI DI CORTESIA – MODESTY PANELS













## CASSETTIERE FISSE E RELATIVI PANNELLI LATERALI – FIXED PEDESTALS AND ITS SIDE PANELS















## CASSETTI PER CASSETTIERE FISSE – DRAWERS FOR FIXED PEDESTALS





ŀ

#### MOBILI ALLUNGO E RELATIVI PANNELLI – SIDEBOARD CABINETSAND ITS SIDE PANELS



## CASSETTI E ANTE PER MOBILI ALLUNGO - DRAWERS AND DOORS FOR SIDEBOARD CABINETS





| <u>47 cm</u><br>18" ½ |                  |  |
|-----------------------|------------------|--|
| 2 cm<br>0" ¾          | 54,6 cm<br>21" ½ |  |

| 47 cm<br>18" ½ |                                           |
|----------------|-------------------------------------------|
| 2 cm<br>0" ¾   | $\frac{54,6 \text{ cm}}{21" \frac{1