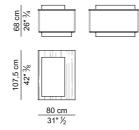

# PIANI SCRIVANIE – TOPS OF DESKS













# PIANI SCRIVANIE – TOPS OF DESKS













. 11



.











# PANNELLI DI CORTESIA – MODESTY PANELS













## CASSETTIERE FISSE E RELATIVI PANNELLI LATERALI – FIXED PEDESTALS AND ITS SIDE PANELS















## CASSETTI PER CASSETTIERE FISSE – DRAWERS FOR FIXED PEDESTALS





ŀ

#### MOBILI ALLUNGO E RELATIVI PANNELLI – SIDEBOARD CABINETSAND ITS SIDE PANELS



## CASSETTI E ANTE PER MOBILI ALLUNGO - DRAWERS AND DOORS FOR SIDEBOARD CABINETS





| <u>47 cm</u><br>18" ½ |                  |  |
|-----------------------|------------------|--|
| 2 cm<br>0" ¾          | 54,6 cm<br>21" ½ |  |

| 47 cm<br>18" ½ |                                           |
|----------------|-------------------------------------------|
| 2 cm<br>0" ¾   | $\frac{54,6 \text{ cm}}{21" \frac{1}{2}}$ |





# MOBILI BASSI- LOW CABINETS













#### **MOBILI ALTI – HIGH CABINETS**













#### ANTE E CASSETTI PER MOBILI ALTI E BASSI - DOORS AND DRAWERS FOR HIGH AND LOW CABINETS



 $\frac{54,5 \text{ cm