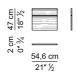

## CASSETTI E ANTE PER MOBILI ALLUNGO - DRAWERS AND DOORS FOR SIDEBOARD CABINETS

| <u>47 cm</u><br>18" ½ |                  |  |
|-----------------------|------------------|--|
| 2 cm<br>0" ¾          | 54,6 cm<br>21" ½ |  |

| 47 cm<br>18" ½ |                                           |
|----------------|-------------------------------------------|
| 2 cm<br>0" ¾   | $\frac{54,6 \text{ cm}}{21" \frac{1}{2}}$ |