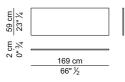

# PIANI SCRIVANIE – TOPS OF DESKS













# PIANI SCRIVANIE – TOPS OF DESKS













. 11



.











# PANNELLI DI CORTESIA – MODESTY PANELS













## CASSETTIERE FISSE E RELATIVI PANNELLI LATERALI – FIXED PEDESTALS AND ITS SIDE PANELS















## CASSETTI PER CASSETTIERE FISSE – DRAWERS FOR FIXED PEDESTALS





ŀ

#### MOBILI ALLUNGO E RELATIVI PANNELLI – SIDEBOARD CABINETSAND ITS SIDE PANELS



## CASSETTI E ANTE PER MOBILI ALLUNGO - DRAWERS AND DOORS FOR SIDEBOARD CABINETS





| <u>47 cm</u><br>18" ½ |                  |  |
|-----------------------|------------------|--|
| 2 cm<br>0" ¾          | 54,6 cm<br>21" ½ |  |

| 47 cm<br>18" ½ |                                           |
|----------------|-------------------------------------------|
| 2 cm<br>0" ¾   | $\frac{54,6 \text{ cm}}{21" \frac{1}{2}}$ |





# MOBILI BASSI- LOW CABINETS













#### **MOBILI ALTI – HIGH CABINETS**













#### ANTE E CAS