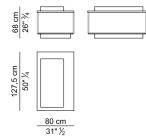

# PIANI SCRIVANIE – TOPS OF DESKS













# PIANI SCRIVANIE – TOPS OF DESKS













. 11



.











# PANNELLI DI CORTESIA – MODESTY PANELS













## CASSETTIERE FISSE E RELATIVI PANNELLI LATERALI – FIXED PEDESTALS AND ITS SIDE PANELS















## CASSETTI PER CASSETTIERE FISSE – DRAWERS FOR FIXED PEDESTALS





ŀ

#### MOBILI ALLUNGO E RELATIVI PANNELLI – SIDEBOARD CABINETSAND ITS SIDE PANELS



## CASSETTI E ANTE PER MOBILI ALLUNGO - DRAWERS AND DOORS FOR SIDEBOARD CABINETS





| <u>47 cm</u><br>18" ½ |                  |  |
|-----------------------|------------------|--|
| 2 cm<br>0" ¾          | 54,6 cm<br>21" ½ |  |

| 47 cm<br>18" ½ |                                           |
|----------------|-------------------------------------------|
| 2 cm<br>0" ¾   | $\frac{54,6 \text{ cm}}{21" \frac{1}{2}}$ |





# MOBILI BASSI- LOW CABINETS













#### **MOBILI ALTI – HIGH CABINETS**













#### ANTE E CASSETTI PER MOBILI ALTI E BASSI - DOORS AND DRAWERS FOR HIGH AND LOW CABINETS



 $\frac{54,5 \text{ cm}}{21"