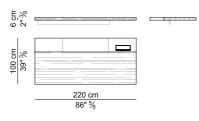

# PIANI SCRIVANIE – TOPS OF DESKS













# PIANI SCRIVANIE – TOPS OF DESKS













. 11



.











# PANNELLI DI CORTESIA – MODESTY PANELS













## CASSETTIERE FISSE E RELATIVI PANNELLI LATERALI – FIXED PEDESTALS AND ITS SIDE PANELS















## CASSETTI PER CASSETTIERE FISSE – DRAWERS FOR FIXED PEDESTALS





ŀ

#### MOBILI ALLUNGO E RELATIVI PANNELLI – SIDEBOARD CABINETSAND ITS SIDE PANELS



## CASSETTI E ANTE PER MOBILI ALLUNGO - DRAWERS AND DOORS FOR SIDEBOARD CABINETS





| <u>47 cm</u><br>18" ½ |                  |  |
|-----------------------|------------------|--|
| 2 cm<br>0" ¾          | 54,6 cm<br>21" ½ |  |

| 47 cm<br>18" ½ |                                           |
|----------------|-------------------------------------------|
| 2 cm<br>0" ¾   | $\frac{54,6 \text{ cm}}{21" \frac