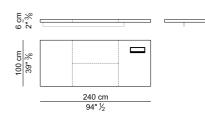

# PIANI SCRIVANIE – TOPS OF DESKS













# PIANI SCRIVANIE – TOPS OF DESKS













. 11



.











# PANNELLI DI CORTESIA – MODESTY PANELS













## CASSETTIERE FISSE E RELATIVI PANNELLI LATERALI – FIXED PEDESTALS AND ITS SIDE PANELS















## CASSETTI PER CASSETTIERE FISSE – DRAWERS FOR FIXED PEDESTALS





ŀ

#### MOBILI ALLUNGO E RELATIVI PANNELLI – SIDEBOARD CABINETSAND ITS SIDE PANELS



## CASSETTI E ANTE PER MOBILI ALLUNGO - DRAWERS AND DOORS FOR SIDEBOARD CABINETS





| <u>47 cm</u><br>18" ½ |                  |  |
|-----------------------|------------------|--|
| 2 cm<br>0" ¾          | 54,6 cm<br>21" ½ |  |

| 47 cm<br>18" ½ |                                           |
|----------------|-------------------------------------------|
| 2 cm<br>0" ¾   | $\frac{54,6 \text{ cm}}{21" \frac{1}{2}}$