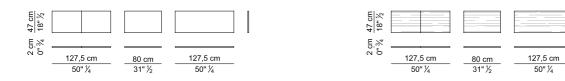

# PIANI SCRIVANIE – TOPS OF DESKS













# PIANI SCRIVANIE – TOPS OF DESKS













. 11



.











# PANNELLI DI CORTESIA – MODESTY PANELS













## CASSETTIERE FISSE E RELATIVI PANNELLI LATERALI – FIXED PEDESTALS AND ITS SIDE PANELS















## CASSETTI PER CASSETTIERE FISSE – DRAWERS FOR FIXED PEDESTALS





ŀ

#### MOBILI ALLUNGO E RELATIVI PANNELLI – SIDEBOARD CABINETSAND ITS SIDE PANELS



## CASSETTI E ANTE PER MOBILI ALLUNGO - DRAWERS AND DOORS FOR SIDEBOARD CABINETS





| <u>47 cm</u><br>18" ½ |                  |  |
|-----------------------|------------------|--|
| 2 cm<br>0" ¾          | 54,6 cm<br>21" ½ |  |

| 47 cm<br>18" ½ |                                           |
|----------------|-------------------------------------------|
| 2 cm<br>0" ¾   | $\frac{54,6 \text{ cm}}{21" \frac{1}{2}}$ |





# MOBILI BASSI- LOW CABINETS













#### **MOBILI ALTI – HIGH CABINETS**













#### ANTE E CASSETTI PER MOBILI ALTI E BASSI - DOORS AND DRAWERS FOR HIGH AND LOW CABINETS



 $\frac{54,5 \text{ cm}}{21" \fr