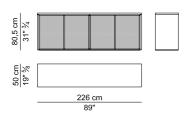

#### MOBILI ALLUNGO E RELATIVI PANNELLI – SIDEBOARD CABINETSAND ITS SIDE PANELS

## CASSETTI E ANTE PER MOBILI ALLUNGO - DRAWERS AND DOORS FOR SIDEBOARD CABINETS

| <u>47 cm</u><br>18" ½ |                  |  |
|-----------------------|------------------|--|
| 2 cm<br>0" ¾          | 54,6 cm<br>21" ½ |  |