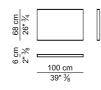

# PIANI SCRIVANIE – TOPS OF DESKS













# PIANI SCRIVANIE – TOPS OF DESKS













. 11



.











# PANNELLI DI CORTESIA – MODESTY PANELS













## CASSETTIERE FISSE E RELATIVI PANNELLI LATERALI – FIXED PEDESTALS AND ITS SIDE PANELS















## CASSETTI PER CASSETTIERE FISSE – DRAWERS FOR FIXED PEDESTALS





ŀ

#### MOBILI ALLUNGO E RELATIVI PANNELLI – SIDEBOARD CABINETSAND ITS SIDE PANELS



## CASSETTI E ANTE PER MOBILI ALLUNGO - DRAWERS AND DOORS FOR SIDEBOARD CABINETS





| <u>47 cm</u><br>18" ½ |                  |  |
|-----------------------|------------------|--|
| 2 cm<br>0" ¾          | 54,6 cm<br>21" ½ |  |

| 47 cm<br>18" ½ |                                           |
|----------------|-------------------------------------------|
| 2 cm<br>0" ¾   | $\frac{54,6 \text{ cm}}{21" \frac{1}{2}}$ |





# MOBILI BASSI- LOW CABINETS













#### **MOBIL