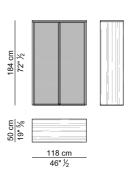

– MODESTY PANELS













## CASSETTIERE FISSE E RELATIVI PANNELLI LATERALI – FIXED PEDESTALS AND ITS SIDE PANELS















## CASSETTI PER CASSETTIERE FISSE – DRAWERS FOR FIXED PEDESTALS





ŀ

#### MOBILI ALLUNGO E RELATIVI PANNELLI – SIDEBOARD CABINETSAND ITS SIDE PANELS



## CASSETTI E ANTE PER MOBILI ALLUNGO - DRAWERS AND DOORS FOR SIDEBOARD CABINETS





| <u>47 cm</u><br>18" ½ |                  |  |
|-----------------------|------------------|--|
| 2 cm<br>0" ¾          | 54,6 cm<br>21" ½ |  |

| 47 cm<br>18" ½ |                                           |
|----------------|-------------------------------------------|
| 2 cm<br>0" ¾   | $\frac{54,6 \text{ cm}}{21" \frac{1}{2}}$ |





# MOBILI BASSI- LOW CABINETS













#### **MOBILI ALTI – HIGH CABINETS**













#### ANTE E CASSETTI PER MOBILI ALTI E BASSI - DOORS AND DRAWERS FOR HIGH AND LOW CABINETS



 $\frac{54,5 \text{ cm}}{21" \frac{1}{2}}$