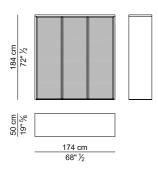

ESIA – MODESTY PANELS













## CASSETTIERE FISSE E RELATIVI PANNELLI LATERALI – FIXED PEDESTALS AND ITS SIDE PANELS















## CASSETTI PER CASSETTIERE FISSE – DRAWERS FOR FIXED PEDESTALS





ŀ

#### MOBILI ALLUNGO E RELATIVI PANNELLI – SIDEBOARD CABINETSAND ITS SIDE PANELS



## CASSETTI E ANTE PER MOBILI ALLUNGO - DRAWERS AND DOORS FOR SIDEBOARD CABINETS





| <u>47 cm</u><br>18" ½ |                  |  |
|-----------------------|------------------|--|
| 2 cm<br>0" ¾          | 54,6 cm<br>21" ½ |  |

| 47 cm<br>18" ½ |                                           |
|----------------|-------------------------------------------|
| 2 cm<br>0" ¾   | $\frac{54,6 \text{ cm}}{21" \frac{1}{2}}$ |





# MOBILI BASSI- LOW CABINETS













#### **MOBILI ALTI – HIGH CABINETS**













#### ANTE E CASSETTI PER MOBILI ALTI E BASSI - DOORS AND DRAWERS FOR HIGH AND LOW CABINETS



 $\frac{54,5 \text{ cm}}{21" \frac{1}{2}}$