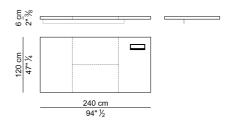

# PIANI SCRIVANIE – TOPS OF DESKS













# PIANI SCRIVANIE – TOPS OF DESKS













. 11



.











# PANNELLI DI CORTESIA – MODESTY PANELS













## CASSETTIERE FISSE E RELATIVI PANNELLI LATERALI – FIXED PEDESTALS AND ITS SIDE PANELS















## CASSETTI PER CASSETTIERE FISSE – DRAWERS FOR FIXED PEDESTALS





ŀ

#### MOBILI ALLUNGO E RELATIVI PANNELLI – SIDEBOARD CABINETSAND ITS SIDE PANELS



## CASSETTI E ANTE PER MOBILI ALLUNGO - DRAWERS AND DOORS FOR SIDEBOARD CABINETS





| <u>47 cm</u><br>18" ½ |                  |  |
|-----------------------|------------------|--|
| 2 cm<br>0" ¾          | 54,6 cm<br>21" ½ |  |

| 47 cm<br>18" ½ |                                           |
|----------------|-------------------------------------------|
| 2 cm<br>0" ¾   | $\frac{54,6 \text{ cm}}{21" \frac{1}{2}}$ |





# MOBILI BASSI- LOW CABINETS