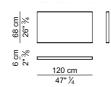

# PIANI SCRIVANIE – TOPS OF DESKS













# PIANI SCRIVANIE – TOPS OF DESKS













. 11



.











# PANNELLI DI CORTESIA – MODESTY PANELS













## CASSETTIERE FISSE E RELATIVI PANNELLI LATERALI – FIXED PEDESTALS AND ITS SIDE PANELS















## CASSETTI PER CASSETTIERE FISSE – DRAWERS FOR FIXED PEDESTALS





ŀ

#### MOBILI ALLUNGO E RELATIVI PANNELLI – SIDEBOARD CABINETSAND ITS SIDE PANELS



## CASSETTI E ANTE PER MOBILI ALLUNGO - DRAWERS AND DOORS FOR SIDEBOARD CABINETS





| <u>47 cm</u><br>18" ½ |                  |  |
|-----------------------|------------------|--|
| 2 cm<br>0" ¾          | 54,6 cm<br>21" ½ |  |

| 47 cm<br>18" ½ |                                           |
|----------------|-------------------------------------------|
| 2 cm<br>0" ¾   | $\frac{54,6 \text{ cm}}{21" \frac{1}{2}}$ |





# MOBILI BASSI- LOW CABINETS













#### **MOBILI ALTI