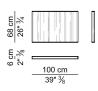

# PIANI SCRIVANIE – TOPS OF DESKS













# PIANI SCRIVANIE – TOPS OF DESKS













. 11



.











# PANNELLI DI CORTESIA – MODESTY PANELS













## CASSETTIERE FISSE E RELATIVI PANNELLI LATERALI – FIXED PEDESTALS AND ITS SIDE PANELS















## CASSETTI PER CASSETTIERE FISSE – DRAWERS FOR FIXED PEDESTALS





ŀ

#### MOBILI ALLUNGO E RELATIVI PANNELLI – SIDEBOARD CABINETSAND ITS SIDE PANELS



## CASSETTI E ANTE PER MOBILI ALLUNGO - DRAWERS AND DOORS FOR SIDEBOARD CABINETS





| <u>47 cm</u><br>18" ½ |                  |  |
|-----------------------|------------------|--|
| 2 cm<br>0" ¾          | 54,6 cm<br>21" ½ |  |

| 47 cm<br>18" ½ |                                           |
|----------------|-------------------------------------------|
| 2 cm<br>0" ¾   | $\frac{54,6 \text{ cm}}{21" \frac{1}{2}}$ |





# MOBILI BASSI- LOW CABINETS













#### **MOBILI