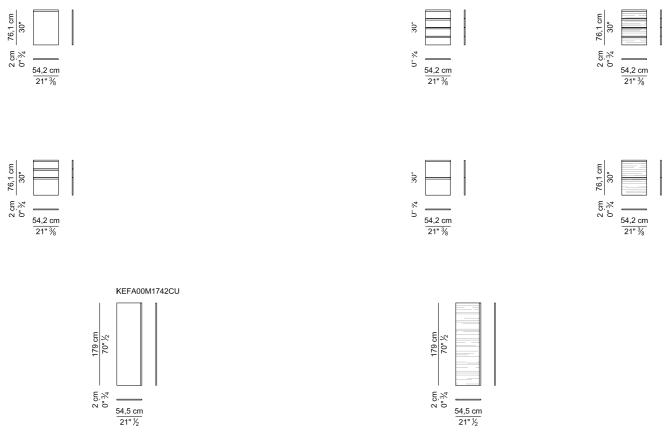

## CASSETTI E ANTE PER MOBILI ALLUNGO - DRAWERS AND DOORS FOR SIDEBOARD CABINETS

| <u>47 cm</u><br>18" ½ |                  |  |
|-----------------------|------------------|--|
| 2 cm<br>0" ¾          | 54,6 cm<br>21" ½ |  |