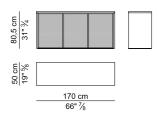

#### MOBILI ALLUNGO E RELATIVI PANNELLI – SIDEBOARD CABINETSAND ITS SIDE PANELS

## CASSETTI E ANTE PER MOBILI ALLUNGO - DRAWERS AND DOORS FOR SIDEBOARD CABINETS

| <u>47 cm</u><br>18" ½ |                  |  |
|-----------------------|------------------|--|
| 2 cm<br>0" ¾          | 54,6 cm<br>21" ½ |  |