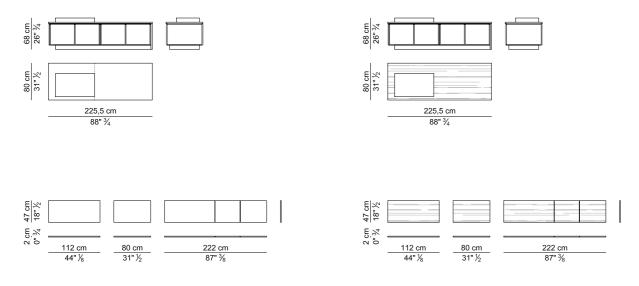

#### MOBILI ALLUNGO E RELATIVI PANNELLI – SIDEBOARD CABINETSAND ITS SIDE PANELS

## CASSETTI E ANTE PER MOBILI ALLUNGO - DRAWERS AND DOORS FOR SIDEBOARD CABINETS

| <u>47 cm</u><br>18" ½ |                  |  |
|-----------------------|------------------|--|
| 2 cm<br>0" ¾          | 54,6 cm<br>21" ½ |  |