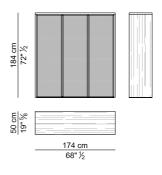

MODESTY PANELS













## CASSETTIERE FISSE E RELATIVI PANNELLI LATERALI – FIXED PEDESTALS AND ITS SIDE PANELS















## CASSETTI PER CASSETTIERE FISSE – DRAWERS FOR FIXED PEDESTALS





ŀ

#### MOBILI ALLUNGO E RELATIVI PANNELLI – SIDEBOARD CABINETSAND ITS SIDE PANELS



## CASSETTI E ANTE PER MOBILI ALLUNGO - DRAWERS AND DOORS FOR SIDEBOARD CABINETS





| <u>47 cm</u><br>18" ½ |                  |  |
|-----------------------|------------------|--|
| 2 cm<br>0" ¾          | 54,6 cm<br>21" ½ |  |

| 47 cm<br>18" ½ |                                           |
|----------------|-------------------------------------------|
| 2 cm<br>0" ¾   | $\frac{54,6 \text{ cm}}{21" \frac{1}{2}}$ |





# MOBILI BASSI- LOW CABINETS













#### **MOBILI ALTI – HIGH CABINETS**













#### ANTE E CASSETTI PER MOBILI ALTI E BASSI - DOORS AND DRAWERS FOR HIGH AND LOW CABINETS



 $\frac{54,5 \text{ cm}}{21" \frac{1}{2}}$