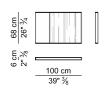

# PIANI SCRIVANIE – TOPS OF DESKS













# PIANI SCRIVANIE – TOPS OF DESKS













. 11



.











# PANNELLI DI CORTESIA – MODESTY PANELS













## CASSETTIERE FISSE E RELATIVI PANNELLI LATERALI – FIXED PEDESTALS AND ITS SIDE PANELS















## CASSETTI PER CASSETTIERE FISSE – DRAWERS FOR FIXED PEDESTALS





ŀ

#### MOBILI ALLUNGO E RELATIVI PANNELLI – SIDEBOARD CABINETSAND ITS SIDE PANELS



## CASSETTI E ANTE PER MOBILI ALLUNGO - DRAWERS AND DOORS FOR SIDEBOARD CABINETS





| <u>47 cm</u><br>18" ½ |                  |  |
|-----------------------|------------------|--|
| 2 cm<br>0" ¾          | 54,6 cm<br>21" ½ |  |

| 47 cm<br>18" ½ |                                           |
|----------------|-------------------------------------------|
| 2 cm<br>0" ¾   | $\frac{54,6 \text{ cm}}{21" \frac{1}{2}}$ |





# MOBILI BASSI- LOW CABINETS













#### **