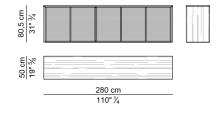

. 11



.











# PANNELLI DI CORTESIA – MODESTY PANELS













## CASSETTIERE FISSE E RELATIVI PANNELLI LATERALI – FIXED PEDESTALS AND ITS SIDE PANELS















## CASSETTI PER CASSETTIERE FISSE – DRAWERS FOR FIXED PEDESTALS





ŀ

#### MOBILI ALLUNGO E RELATIVI PANNELLI – SIDEBOARD CABINETSAND ITS SIDE PANELS



## CASSETTI E ANTE PER MOBILI ALLUNGO - DRAWERS AND DOORS FOR SIDEBOARD CABINETS





| <u>47 cm</u><br>18" ½ |                  |  |
|-----------------------|------------------|--|
| 2 cm<br>0" ¾          | 54,6 cm<br>21" ½ |  |

| 47 cm<br>18" ½ |                                           |
|----------------|-------------------------------------------|
| 2 cm<br>0" ¾   | $\frac{54,6 \text{ cm}}{21" \frac{1}{2}}$ |





# MOBILI BASSI- LOW CABINETS













#### **MOBILI ALTI – HIGH CABINETS**













#### ANTE E CASSETTI PER MOBILI ALTI E BASSI - DOORS AND DRAWERS FOR HIGH AND LOW CABINETS



 $\frac{54,5 \text{ cm}}{21" \frac{1}{2}}$