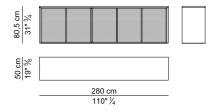

. 11



.











# PANNELLI DI CORTESIA – MODESTY PANELS













## CASSETTIERE FISSE E RELATIVI PANNELLI LATERALI – FIXED PEDESTALS AND ITS SIDE PANELS















## CASSETTI PER CASSETTIERE FISSE – DRAWERS FOR FIXED PEDESTALS





ŀ

#### MOBILI ALLUNGO E RELATIVI PANNELLI – SIDEBOARD CABINETSAND ITS SIDE PANELS



## CASSETTI E ANTE PER MOBILI ALLUNGO - DRAWERS AND DOORS FOR SIDEBOARD CABINETS





| <u>47 cm</u><br>18" ½ |                  |  |
|-----------------------|------------------|--|
| 2 cm<br>0" ¾          | 54,6 cm<br>21" ½ |  |

| 47 cm<br>18" ½ |                                           |
|----------------|-------------------------------------------|
| 2 cm<br>0" ¾   | $\frac{54,6 \text{ cm}}{21" \frac{1}{2}}$ |





# MOBILI BASSI- LOW CABINETS













#### **MOBILI ALTI – HIGH CABINETS**













#### ANTE E CASSETTI PER MOBILI ALTI E BASSI - DOORS AND DRAWERS FOR HIGH AND LOW CABINETS



 $\frac{54,5 \text{ cm}}{21" \frac{1}{2}}$