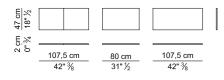

# PIANI SCRIVANIE – TOPS OF DESKS













# PIANI SCRIVANIE – TOPS OF DESKS













. 11



.











# PANNELLI DI CORTESIA – MODESTY PANELS













## CASSETTIERE FISSE E RELATIVI PANNELLI LATERALI – FIXED PEDESTALS AND ITS SIDE PANELS















## CASSETTI PER CASSETTIERE FISSE – DRAWERS FOR FIXED PEDESTALS





ŀ

#### MOBILI ALLUNGO E RELATIVI PANNELLI – SIDEBOARD CABINETSAND ITS SIDE PANELS



## CASSETTI E ANTE PER MOBILI ALLUNGO - DRAWERS AND DOORS FOR SIDEBOARD CABINETS





| <u>47 cm</u><br>18" ½ |                  |  |
|-----------------------|------------------|--|
| 2 cm<br>0" ¾          | 54,6 cm<br>21" ½ |  |

| 47 cm<br>18" ½ |                                           |
|----------------|-------------------------------------------|
| 2 cm<br>0" ¾   | $\frac{54,6 \text{ cm}}{21" \frac{1}{2}}$ |





# MOBILI BASSI- LOW CABINETS













#### **MOBILI ALTI – HIGH CABINETS**













#### ANTE E CASSETTI PER MOBILI ALTI E BASSI - DOORS AND DRAWERS FOR HIGH AND LOW CABINETS



 $\frac{54,5 \text{ cm}}