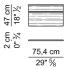

# PIANI SCRIVANIE – TOPS OF DESKS













# PIANI SCRIVANIE – TOPS OF DESKS













. 11



.











# PANNELLI DI CORTESIA – MODESTY PANELS













## CASSETTIERE FISSE E RELATIVI PANNELLI LATERALI – FIXED PEDESTALS AND ITS SIDE PANELS















## CASSETTI PER CASSETTIERE FISSE – DRAWERS FOR FIXED PEDESTALS





ŀ

#### MOBILI ALLUNGO E RELATIVI PANNELLI – SIDEBOARD CABINETSAND ITS SIDE PANELS



## CASSETTI E ANTE PER MOBILI ALLUNGO - DRAWERS AND DOORS FOR SIDEBOARD CABINETS





| <u>47 cm</u><br>18" ½ |                  |  |
|-----------------------|------------------|--|
| 2 cm<br>0" ¾          | 54,6 cm<br>21" ½ |  |

| 47 cm<br>18" ½ |                                           |
|----------------|-------------------------------------------|
| 2 cm<br>0" ¾   | $\frac{54,6 \text{ cm}}{21" \frac{1}{2}}$ |





# MOBILI BASSI- LOW CABINETS













#### **MOBILI ALTI – HIGH CABINETS**













#### ANTE E CASSETTI PER MOBILI ALTI E BASSI - DOORS AND DRAWERS FOR HIGH AND LOW CABINETS



 $\frac{54,5 \text{ cm}}{21" \frac{1}{2}}$