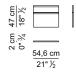

## CASSETTI E ANTE PER MOBILI ALLUNGO - DRAWERS AND DOORS FOR SIDEBOARD CABINETS

| <u>47 cm</u><br>18" ½ |                  |  |
|-----------------------|------------------|--|
| 2 cm<br>0" ¾          | 54,6 cm<br>21" ½ |  |

| 47 cm<br>18" ½ |                                           |
|----------------|-------------------------------------------|
| 2 cm<br>0" ¾   | $\frac{54,6 \text{ cm}}{21" \frac{1}{2}}$ |