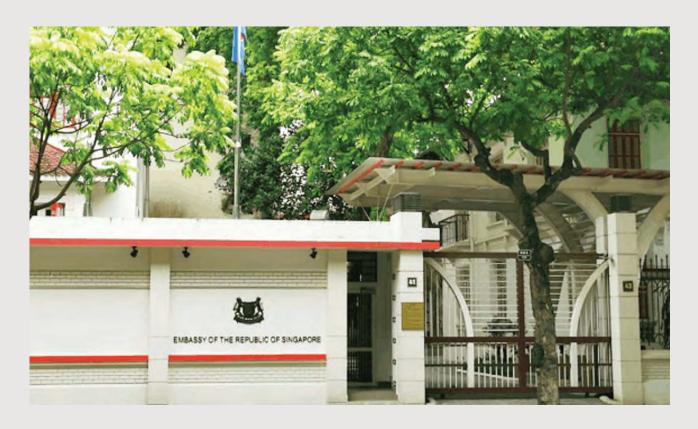

#### SINGAPORE EMBASSY

Client: Embassy of Singapore

## Scope of Project:

High-class office for the meeting room

and providing high-class office furniture