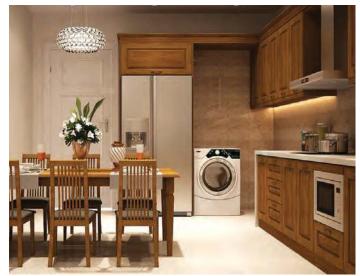

## 3.3 RESIDENTIAL PROJECTS

#### LOTTE CENTER TOWER, HANOI

Client: Lotte Group

Project Scale: 342 kitchen equipment for Lotte Centre

Tower's apartments

**Scope of Project:** Supply and installation of kitchen equipment, 255 kitchens from Beko induction 255 sets of

#### SKY CITY APARTMENTS, HANOI

**Client:** Hanotex Limited Company **Project Scale:** The complete office

Scope of Project: Supply for 450 units with 3000

fire-doors, 450 kitchen cabinets, 1500 wardrobes